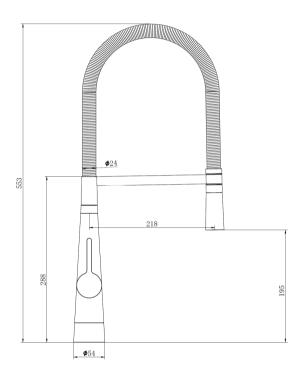

## **Product Specifications**

| Base Material  | Stainless Steel                                                                 |
|----------------|---------------------------------------------------------------------------------|
| Finish         | Satin                                                                           |
| Installation   | Xpressfit Top Mount                                                             |
| Height         | 553mm                                                                           |
| Projection     | 218mm                                                                           |
| WELS Rating    | 4 star water efficiency, 6.5L per minute                                        |
| Cartridge Size | 35mm                                                                            |
| Warranty       | 2 years parts and labour, 15 years replacement on cartridge and PEX inlet hoses |